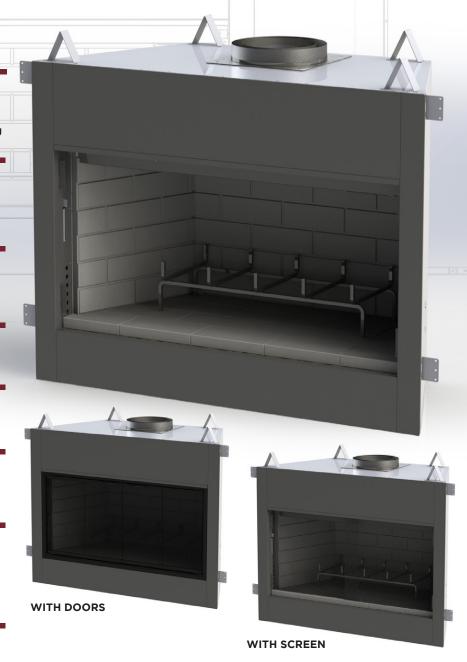

### FOREVER FIREPLACE

# COMPLETE STAINLESS STEEL CONSTRUCTION

- Competitor boxes use galvanized metals.
- 304 stainless steel grate is resistant to degrading due to heat.

#### A HIGHER, SLOPED SMOKE CHAMBER

- Gradual slope reduces turbulence and evacuates smoke from the firebox more efficiently.
- No smoke spills from the fire chamber.

## APPROVED WITH VENTED OR NON-VENTED GAS LOGS

A simple conversion allows for the use of vented or non-vented gas logs.